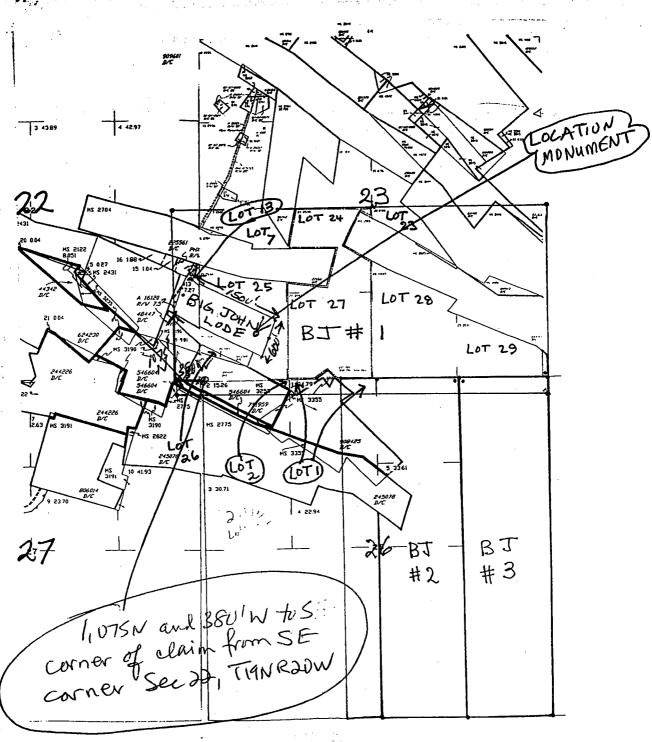

Range:

SE1/4 of Section 22 and SW1/4 of Section 23, T19N, R20W, G&SRB&M

The locality of this claim with reference to some natural object or permanent monument and additional information (if any) concerning its locality are as follows: W corne this claim is approximately 1,075 feet N and 380 feet W of the SE corner of Section 22, T19N, R20W, G&SRB&M, Arizona.

DATED AND POSTED on the ground this day of March, 2003

BACKYARD STUFF INC.

Frederick C. Bauman

Secretary / Treasurer



MAP - Big John Claims

Name of Claim: DIG JOHN LODE

Type of claim: LODE Claim Location Monument is located in Section 23, Township 19N, Range 20W, G&SRB&M, Arizona

Scale: 1" =1,500 feet

The claim is located in Mohave County, Arizona

The type of corner and location monument used: 2" X 2" wooden post / stone



ig V

DOSOS5442 BK 4480 PG 823
|| ICIAL RECORDS OF MOHAVE COUNTY
JUNN MC CALL, MOHAVE COUNTY RECORDER
05/02/2003 09:53A PAGE 1 0F 3
FREDERICK C BAUMAN
RECORDING FEE 14.00

When Recorded Return To: Frederick C. Bauman, Esq. 5821 Pristine Falls Ave. Las Vegas, NV 89131

LOCATION NOTICE FOR PLACER MINING CLARM

NOTICE IS HEREBY GIVEN that the BJ#1 placer mining claim has been located by the following association of eight individuals, each of whom is a United States citizen. Frederick & Bauman, whose current mailing address is 5821 Pristine Falls Ave., Las Vegas, NV 89131; Barbara McIntyre Bauman, whose current mailing address is 8125 E Buena Terra Way, Scottsdale, AZ 85250; James R. Bauman, whose current mailing address is 1408 Bradley Dr., Apt L-311, Carlisle, PA 17013; Morgan Bauman, whos