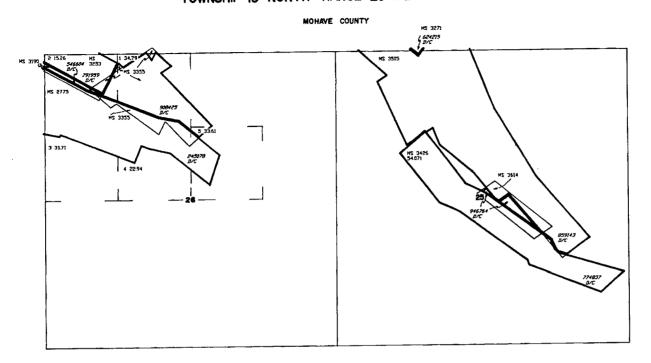

|  |  |

## TOWNSHIP IS NORTH RANGE 20 WEST OF THE GILA AND SALT RIVER MERIDIAN, ARIZONA



STATUS OF PUBLIC DOMAIN LAND AND MINERAL TITLES

#### MTP Suppl. Sec's 25,26



| POR GROUPS EFFECTIVE DISPOSAL OR USE OF UNIONITY FOR CLASSIFICATION. |
|----------------------------------------------------------------------|
| MEMBRALS, WATER AND/OR OTHER POOLS PROPOSES.                         |
| #127. ID. 8                                                          |
| GRAZINO DIST. NO. E                                                  |
| HDS 402 SE                                                           |
|                                                                      |
|                                                                      |
|                                                                      |
|