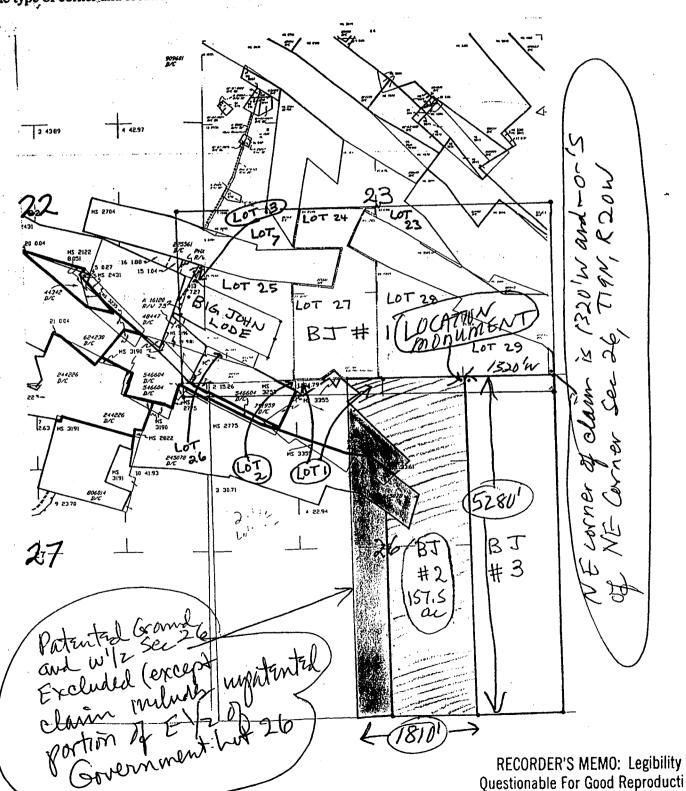

monument and additional information (if any) concerning its locality are as follows: NE corner of this claim is approximately -0feet south and 1,320 feet W of the NE corner of Section 26, T19N, R20W.

In conformance with the public land survey system, the claim is comprised of the following, all situated within T19N, R20W, Mohave County, Arizona, total acreage: 157.5 acres more or less:

W1/2E1/2 of Section 26, T19N, R20W and the unpatented portion of the E1/2 of Government Lot 1 of Section 26

AND 357924

MAP Big John Claims

Name of Claim: Type of claim: Places

Location Monument is located in Section Township 19N, Range 20W, G&SRB&M, Arizona

Scale: 1"=1,500 feet

The claim is located in Mohave County, Arizona

The type of corner and location monument used: 2" X 2" wooden post / stone



James R. Bauman

John Neyland

John B. McIntyre

loh p 2) let

Barbara McIntyre Bauman

Jennalee Bauman

Morgan Bauman

114 tegan Down

Betty M. McIntyre

Box m. Mc Ja

ME 35 1424

ARIZONA STATE OFFICE PHOENIX, ARIZONA RECEIVED BURE AU OF LAND MANAGEMENT



When Recorded Return To: Frederick C. Bauman, Esq. 5821 Pristine Falls Ave. Las Vegas, NV 89131



### LOCATION NOTICE FOR PLACER MINING CLAIM

NOTICE IS HEREBY GIVEN that the BJ#3 placer mining claim has been located by the following association of eight individuals, each of whom is a United States citizen: Frederick C. Bauman, whose current mailing address is 5821 Pristine Falls Ave., Las Vegas, NV 89131; Barbara McIntyre Bauman, whose current mailing address is 8125 E Buena Terra Way, Scottsdale, AZ 85250; James R. Bauman, whose cu