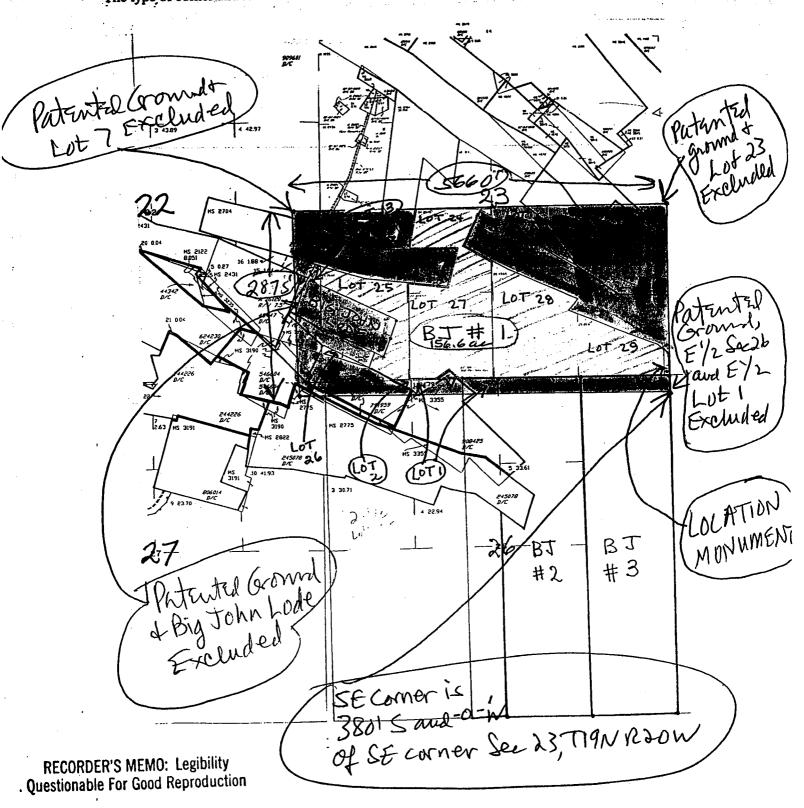

system, the claim is comprised of the following, all situated within T19N, R20W, Mohave County, Arizona, total acreage: 156.6 acres more or less:

Government Lot 13 of Section 22; Government Lots 24,25,26,27, 28 and 29 of Section 23 and the unpatented portion of the W1/2 of Government Lot 1 and the unpatented portion of Government Lot 2 of Section 26; in each case excluding any and all patented ground and any ground covered by the Big John Lode mining claim.

RECEIVED BUREAU OF AND MANAGEMENT



MAP – Big John Claims

Name of Claim: Type of claim: Pacer Claim

Location Monument is located in Section 72, Township 19N, Range 20W, G&SRB&M, Arizona

Scale: 1"=1,500 feet

The claim is located in Mohave County, Arizona

The type of corner and location monument used: 2" X 2" wooden post / stone



Frederick C. Bauman

Jennalee Bauman

Morgan Bauman

Barbara McIntyre Bauman

James R. Bauman

John Neyland

John B. McIntyre

Betty M. McIntyre

2003035443 BK 4480 PG 826
OFFICIAL RECORDS OF MOHAVE COUNTY
JOAN MC CALL, MOHAVE COUNTY RECORDER
05/02/2003 09:54A PAGE 1 OF 3
FREDERICK C BAUMAN
RECORDING FEE 14.00

RECEIVED BUREAU OF AND MANAGEMENT

When Recorded Return To: Frederick C. Bauman, Esq. 5821 Pristine Falls Ave. Las Vegas, NV 89131

LOCATION NOTICE FOR PLACER MINING CLAIM

NOTICE IS HEREBY GIVEN that the BJ#2 placer mining claim has been located by the following association of eight individuals, each of whom is a United States citizen: Frederick C. Bauman, whose current mailing address is 5821 Pristine Falls Ave., Las Vegas, NV 89131; Barbara McIntyre Bauman, whose current mailin