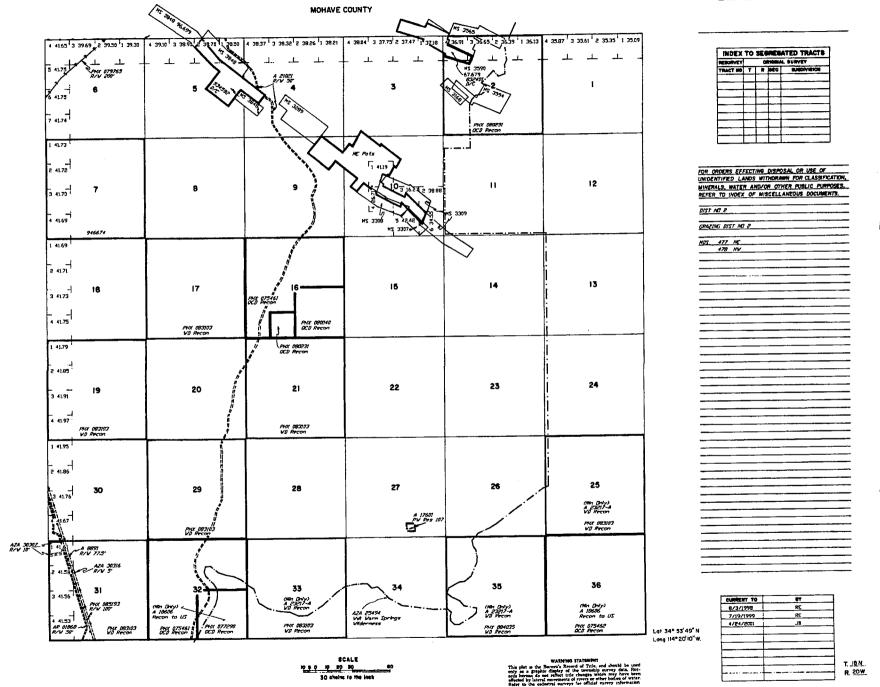

OF LAND MANAGEMENT



#### MAP - GQ Claims

Name of Claim: GQ#1 Type of claim: Placer Claim

Location Monument is located in Section 9 Township 18N, Range 20W, G&SRB&M, Arizona

Scale: 1" = 2,000 feet

The claim is located in Mohave County, Arizona

The type of corner and location monument used: 2" X 2" wooden post / stone



RECORDER'S MEMO: Legibility Questionable For Good Reproduction Frederick C. Bauman

Frederich Channen

James R. Bauman

John Neyland

John B. McIntyre

John B. ha Sulyn

Barbara McIntyre Bauman

Jennalee Bauman

Gennale Ballman

Morgan Bauman

Horgan Dan

Betty M. McIntyre

But M. Mc Str

ARIZONA STATE OFFICE PHOENIX, ARIZON

RECEIVED BUREAU OF LAND MANAGEMENT

### TOWNSHIP IS NORTH RANGE 20 WEST OF THE GILA AND SALT RIVER MERIDIAN, ARIZONA

STATUS OF PUBLIC DOMAIN



### TOWNSHIP 19 NORTH RANGE 20 WEST OF THE GILA AND SALT RIVER MERIDIAN, ARIZONA

| (1) 13.62