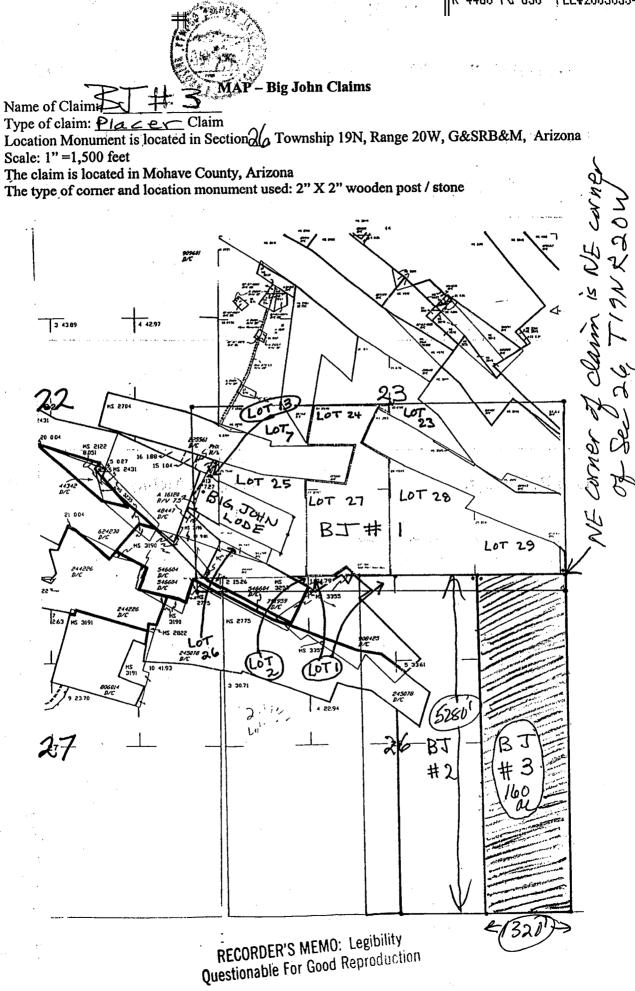

Township 19N, Range 20W, Gila and Salt River Base and Meridian, Arizona and this claim encompasses all or a portion of the following quarter section(s), Township(s) and Range(s): NE1/4 and SE1/4 of Section 26, T19N, R20W, Gila and Salt River Base and Meridian, Arizona. The locality of this claim with reference to some natural object or permanent monument and additional information (if any) concerning its locality are as follows: NE corner of this claim is the NE corner of Section 26, T19N, R20W.

In conformance with the public land survey system, the claim is comprised of the following, all situated within T19N, R20W, Mohaye County, Arizona, total acreage: 160 acres more or less:

E1/2E1/2 of Section 26, T19N, R20W

ARIZONA STATE OFFICE PHOENIX, ARIZONA RECEIVED BUREAU OF LAND MANAGEMENT



DATED AND POSTED on the ground this 15 day of March 2003.

Frederick C. Bauman

James R. Bauman

John Neyland

John B. McIntyre

Barbara McIntyre Bauman

Jennalee Bauman

Morgan Bauman

Betty M. McIntyre



ICIAL RECORDS OF MOHAVE COUNTY JOAN MC CALL, MOHAVE COUNTY RECORDER 05/02/2003 09:56A PAGE 1 OF 3 FREDERICK C BAUMAN RECORDING FEE 14.00

When Recorded Return To: Frederick C. Bauman, Esq. 5821 Pristine Falls Ave. Las Vegas, NV 89131

#### LOCATION NOTICE FOR PLACER MINING CLAIM

NOTICE IS HEREBY GIVEN that the GQ#1 placer mining claim has been located by the following association of eight individuals, each of whom is a United States citizen: Frederick C. Bauman, whose current mailing address is 5821 Pristine Falls Ave., Las Vegas, NV 89131; Barbara McIntyre Bauman, whose current mail